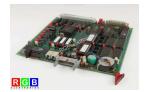

## Repair ARE V700-D-014 319/6-6 CARL SCHENCK

We will repair every CARL SCHENCK device. If you cannot find the device that interests you, please contact us. We collect the devices **free of charge** via a courier or in person, thanks to which we are able to carry out the repair within several hours. We will diagnose your equipment **for free**, and if you do not decide on our service, you will not incur any costs. We offer **24 months warranty** for all completed repairs. We are available 24/7, also at weekends and on holidays. **Call us 24/7:** <u>+48 71</u> <u>750 09 77</u> and receive immediate help.

## SPECIFICATIONS

| MANUFACTURER | CARL SCHENCK                                                                                                       |
|--------------|--------------------------------------------------------------------------------------------------------------------|
| MODEL        | ARE V700-D-014 319/6-6                                                                                             |
| CATEGORY     | PLC Systems                                                                                                        |
| DIMENSIONS   | 18.0 cm x 18.0 cm x 20.0 cm                                                                                        |
| WEIGHT       | 0.3 kg                                                                                                             |
| OTHER NAMES  | V700D014   V700D 014   V700D-014   V700 D014  <br>V700 D 014   V700 D-014   V700-D014   V700-D<br>014   V700-D-014 |